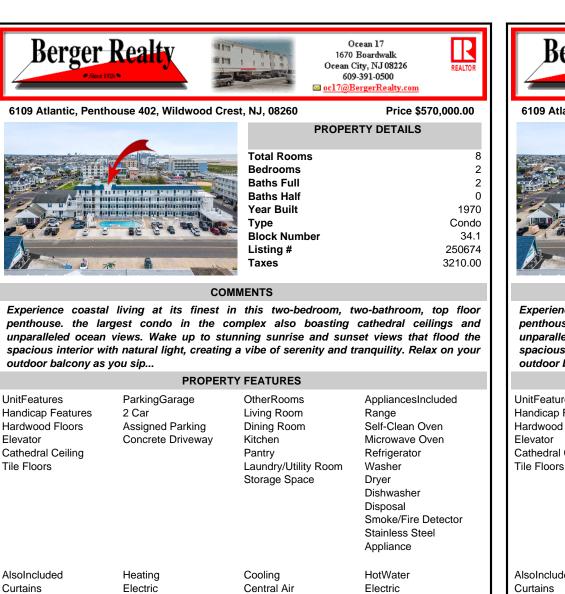

penthouse. the largest condo in the complex also boasting cathedral ceilings and unparalleled ocean views. Wake up to stunning sunrise and sunset views that flood the spacious interior with natural light, creating a vibe of serenity and tranquility. Relax on your outdoor balcony as you sip ...