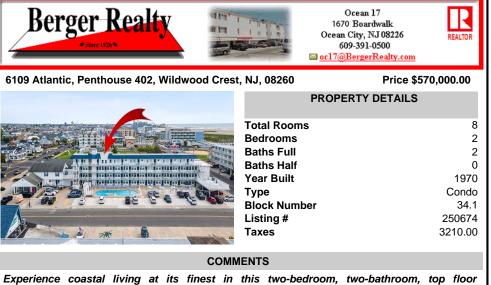

penthouse. the largest condo in the complex also boasting cathedral ceilings and unparalleled ocean views. Wake up to stunning sunrise and sunset views that flood the spacious interior with natural light, creating a vibe of serenity and tranquility. Relax on your outdoor balcony as you sip ...