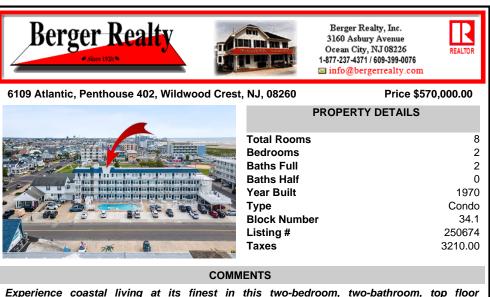

## COMMENTS

Experience coastal living at its finest in this two-bedroom, two-bathroom, top floor penthouse. the largest condo in the complex also boasting cathedral ceilings and unparalleled ocean views. Wake up to stunning sunrise and sunset views that flood the spacious interior with natural light, creating a vibe of serenity and tranquility. Relax on your outdoor balcony as you sip...

Experience coastal living at its finest in this two-bedroom, two-bathroom, top floor penthouse. the largest condo in the complex also boasting cathedral ceilings and unparalleled ocean views. Wake up to stunning sunrise and sunset views that flood the spacious interior with natural light, creating a vibe of serenity and tranquility. Relax on your outdoor balcony as you sip...