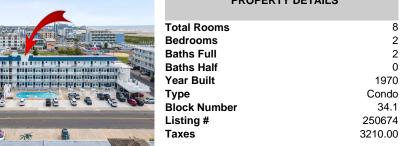

## COMMENTS

Experience coastal living at its finest in this two-bedroom, two-bathroom, top floor penthouse. the largest condo in the complex also boasting cathedral ceilings and unparalleled ocean views. Wake up to stunning sunrise and sunset views that flood the spacious interior with natural light, creating a vibe of serenity and tranquility. Relax on your outdoor balcony as you sip...

Experience coastal living at its finest in this two-bedroom, two-bathroom, top floor penthouse. the largest condo in the complex also boasting cathedral ceilings and unparalleled ocean views. Wake up to stunning sunrise and sunset views that flood the spacious interior with natural light, creating a vibe of serenity and tranquility. Relax on your outdoor balcony as you sip...