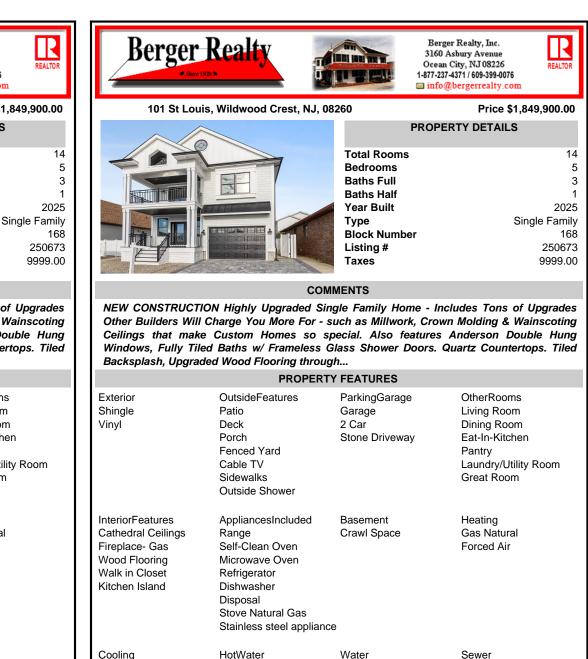

## COMMENTS

NEW CONSTRUCTION Highly Upgraded Single Family Home - Includes Tons of Upgrades Other Builders Will Charge You More For - such as Millwork, Crown Molding & Wainscoting Ceilings that make Custom Homes so special. Also features Anderson Double Hung Windows, Fully Tiled Baths w/ Frameless Glass Shower Doors. Quartz Countertops. Tiled Backsplash, Upgraded Wood Flooring through...

|                                                                                                               | PROPER                                                                                                                                                     | TY FEATURES                                        |                                                                                                            |
|---------------------------------------------------------------------------------------------------------------|------------------------------------------------------------------------------------------------------------------------------------------------------------|----------------------------------------------------|------------------------------------------------------------------------------------------------------------|
| Exterior<br>Shingle<br>Vinyl                                                                                  | OutsideFeatures<br>Patio<br>Deck<br>Porch<br>Fenced Yard<br>Cable TV<br>Sidewalks<br>Outside Shower                                                        | ParkingGarage<br>Garage<br>2 Car<br>Stone Driveway | OtherRooms<br>Living Room<br>Dining Room<br>Eat-In-Kitchen<br>Pantry<br>Laundry/Utility Room<br>Great Room |
| InteriorFeatures<br>Cathedral Ceilings<br>Fireplace- Gas<br>Wood Flooring<br>Walk in Closet<br>Kitchen Island | AppliancesIncluded<br>Range<br>Self-Clean Oven<br>Microwave Oven<br>Refrigerator<br>Dishwasher<br>Disposal<br>Stove Natural Gas<br>Stainless steel applian | Basement<br>Crawl Space<br>ce                      | Heating<br>Gas Natural<br>Forced Air                                                                       |
| Cooling<br>Central Air Condition<br>Ceiling Fan<br>Multi Zoned                                                | HotWater<br>Gas- Natural<br>On Demand                                                                                                                      | Water<br>City                                      | Sewer<br>City                                                                                              |
| CONTACT                                                                                                       |                                                                                                                                                            |                                                    |                                                                                                            |
|                                                                                                               |                                                                                                                                                            |                                                    | Scan to see Property page.                                                                                 |