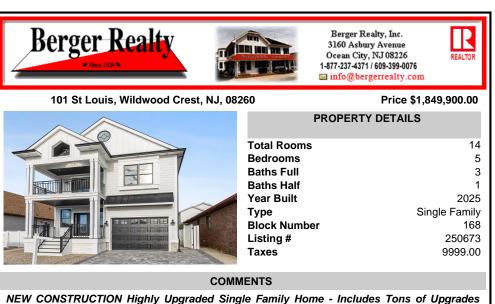

REALTOR

14

5

3

1

2025

168

250673

9999.00

Single Family

## COMMENTS

NEW CONSTRUCTION Highly Upgraded Single Family Home - Includes Tons of Upgrades Other Builders Will Charge You More For - such as Millwork, Crown Molding & Wainscoting Ceilings that make Custom Homes so special. Also features Anderson Double Hung Windows, Fully Tiled Baths w/ Frameless Glass Shower Doors. Quartz Countertops. Tiled Backsplash, Upgraded Wood Flooring through ...