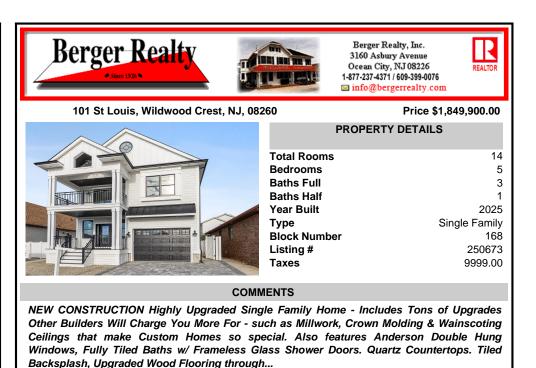

REALTOR

14

5

3

1

2025

168

250673

9999.00

Single Family

## COMMENTS

NEW CONSTRUCTION Highly Upgraded Single Family Home - Includes Tons of Upgrades Other Builders Will Charge You More For - such as Millwork, Crown Molding & Wainscoting Ceilings that make Custom Homes so special. Also features Anderson Double Hung Windows, Fully Tiled Baths w/ Frameless Glass Shower Doors. Quartz Countertops. Tiled Backsplash, Upgraded Wood Flooring through ...