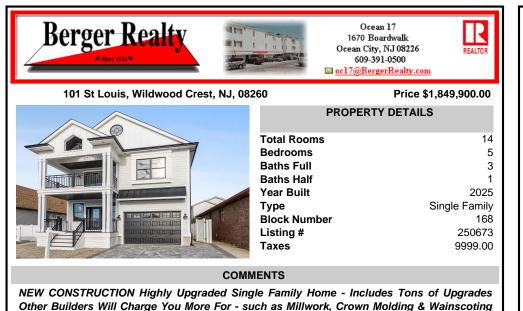

Other Builders Will Charge You More For - such as Millwork, Crown Molding & Wainscoting Ceilings that make Custom Homes so special. Also features Anderson Double Hung Windows, Fully Tiled Baths w/ Frameless Glass Shower Doors. Quartz Countertops. Tiled Backsplash, Upgraded Wood Flooring through...