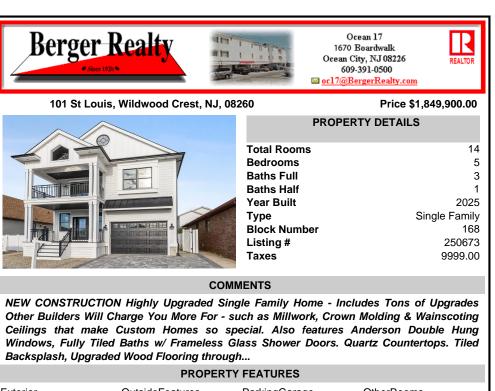

Other Builders Will Charge You More For - such as Millwork, Crown Molding & Wainscoting Ceilings that make Custom Homes so special. Also features Anderson Double Hung Windows, Fully Tiled Baths w/ Frameless Glass Shower Doors. Quartz Countertops. Tiled Backsplash, Upgraded Wood Flooring through...

| PROPERTY FEATURES                                                                                             |                                                                                                                                                            |                                                    |                                                                                                            |  |  |  |
|---------------------------------------------------------------------------------------------------------------|------------------------------------------------------------------------------------------------------------------------------------------------------------|----------------------------------------------------|------------------------------------------------------------------------------------------------------------|--|--|--|
| Exterior<br>Shingle<br>Vinyl                                                                                  | OutsideFeatures<br>Patio<br>Deck<br>Porch<br>Fenced Yard<br>Cable TV<br>Sidewalks<br>Outside Shower                                                        | ParkingGarage<br>Garage<br>2 Car<br>Stone Driveway | OtherRooms<br>Living Room<br>Dining Room<br>Eat-In-Kitchen<br>Pantry<br>Laundry/Utility Room<br>Great Room |  |  |  |
| InteriorFeatures<br>Cathedral Ceilings<br>Fireplace- Gas<br>Wood Flooring<br>Walk in Closet<br>Kitchen Island | AppliancesIncluded<br>Range<br>Self-Clean Oven<br>Microwave Oven<br>Refrigerator<br>Dishwasher<br>Disposal<br>Stove Natural Gas<br>Stainless steel applian | Basement<br>Crawl Space                            | Heating<br>Gas Natural<br>Forced Air                                                                       |  |  |  |
| Cooling<br>Central Air Condition<br>Ceiling Fan<br>Multi Zoned                                                | HotWater<br>Gas- Natural<br>On Demand                                                                                                                      | Water<br>City                                      | Sewer<br>City                                                                                              |  |  |  |
| CONTACT                                                                                                       |                                                                                                                                                            |                                                    |                                                                                                            |  |  |  |
| ٨sk                                                                                                           | Scan to see Property page.                                                                                                                                 |                                                    |                                                                                                            |  |  |  |