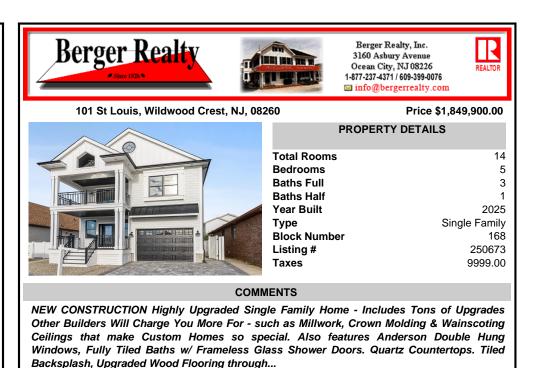

REALTOR

14

5

3

1

2025

168

250673

9999.00

Single Family

## COMMENTS

NEW CONSTRUCTION Highly Upgraded Single Family Home - Includes Tons of Upgrades Other Builders Will Charge You More For - such as Millwork, Crown Molding & Wainscoting Ceilings that make Custom Homes so special. Also features Anderson Double Hung Windows, Fully Tiled Baths w/ Frameless Glass Shower Doors. Quartz Countertops. Tiled Backsplash, Upgraded Wood Flooring through ...