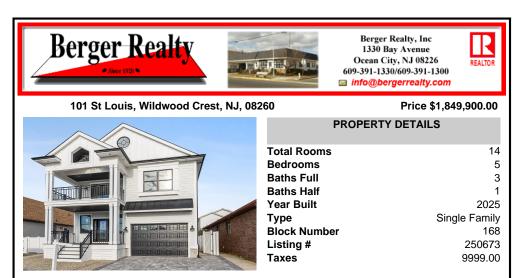

## COMMENTS

NEW CONSTRUCTION Highly Upgraded Single Family Home - Includes Tons of Upgrades Other Builders Will Charge You More For - such as Millwork, Crown Molding & Wainscoting Ceilings that make Custom Homes so special. Also features Anderson Double Hung Windows, Fully Tiled Baths w/ Frameless Glass Shower Doors. Quartz Countertops. Tiled Backsplash, Upgraded Wood Flooring through...

Ask for Joan S. Spencer Berger Realty Inc 1330 Bay Avenue, Ocean City Call: 609-204-3027

NEW CONSTRUCTION Highly Upgraded Single Family Home - Includes Tons of Upgrades Other Builders Will Charge You More For - such as Millwork, Crown Molding & Wainscoting Ceilings that make Custom Homes so special. Also features Anderson Double Hung Windows, Fully Tiled Baths w/ Frameless Glass Shower Doors. Quartz Countertops. Tiled Backsplash, Upgraded Wood Flooring through...

COMMENTS

Listing #

Taxes

250673

9999.00

|                                                                                                               | PROPERTY                                                                                                                                                     | FEATURES                                           |                                                                                                            |
|---------------------------------------------------------------------------------------------------------------|--------------------------------------------------------------------------------------------------------------------------------------------------------------|----------------------------------------------------|------------------------------------------------------------------------------------------------------------|
| Exterior<br>Shingle<br>Vinyl                                                                                  | OutsideFeatures<br>Patio<br>Deck<br>Porch<br>Fenced Yard<br>Cable TV<br>Sidewalks<br>Outside Shower                                                          | ParkingGarage<br>Garage<br>2 Car<br>Stone Driveway | OtherRooms<br>Living Room<br>Dining Room<br>Eat-In-Kitchen<br>Pantry<br>Laundry/Utility Room<br>Great Room |
| InteriorFeatures<br>Cathedral Ceilings<br>Fireplace- Gas<br>Wood Flooring<br>Walk in Closet<br>Kitchen Island | AppliancesIncluded<br>Range<br>Self-Clean Oven<br>Microwave Oven<br>Refrigerator<br>Dishwasher<br>Disposal<br>Stove Natural Gas<br>Stainless steel appliance | Basement<br>Crawl Space                            | Heating<br>Gas Natural<br>Forced Air                                                                       |
| Cooling<br>Central Air Condition<br>Ceiling Fan<br>Multi Zoned                                                | HotWater<br>Gas- Natural<br>On Demand                                                                                                                        | Water<br>City                                      | Sewer<br>City                                                                                              |
|                                                                                                               | CON                                                                                                                                                          | ITACT                                              |                                                                                                            |
| Berg<br>1330                                                                                                  | for Joan S. Spencer<br>ger Realty Inc<br>) Bay Avenue, Ocean Cit<br>: 609-204-3027                                                                           | /                                                  | Scan to see Property page.                                                                                 |