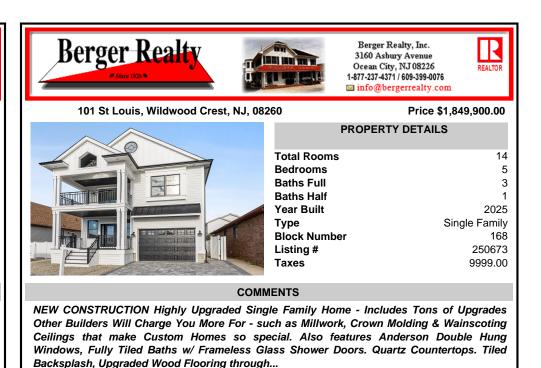

REALTOR

14

5

3

1

2025

168

250673

9999.00

Single Family

## COMMENTS

NEW CONSTRUCTION Highly Upgraded Single Family Home - Includes Tons of Upgrades Other Builders Will Charge You More For - such as Millwork, Crown Molding & Wainscoting Ceilings that make Custom Homes so special. Also features Anderson Double Hung Windows, Fully Tiled Baths w/ Frameless Glass Shower Doors. Quartz Countertops. Tiled Backsplash, Upgraded Wood Flooring through ...