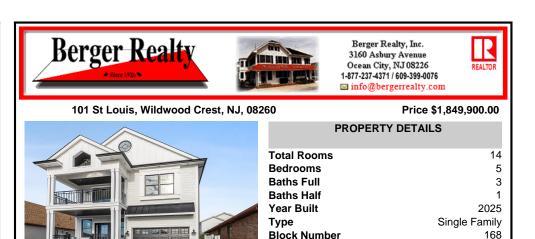

REALTOR

14

5

3

1

2025

168

250673

9999.00

Single Family

## COMMENTS

NEW CONSTRUCTION Highly Upgraded Single Family Home - Includes Tons of Upgrades Other Builders Will Charge You More For - such as Millwork, Crown Molding & Wainscoting Ceilings that make Custom Homes so special. Also features Anderson Double Hung Windows, Fully Tiled Baths w/ Frameless Glass Shower Doors. Quartz Countertops. Tiled Backsplash, Upgraded Wood Flooring through ...

## COMMENTS

Listing #

Taxes

250673

9999.00

NEW CONSTRUCTION Highly Upgraded Single Family Home - Includes Tons of Upgrades Other Builders Will Charge You More For - such as Millwork, Crown Molding & Wainscoting Ceilings that make Custom Homes so special. Also features Anderson Double Hung Windows, Fully Tiled Baths w/ Frameless Glass Shower Doors. Quartz Countertops. Tiled Backsplash, Upgraded Wood Flooring through ...