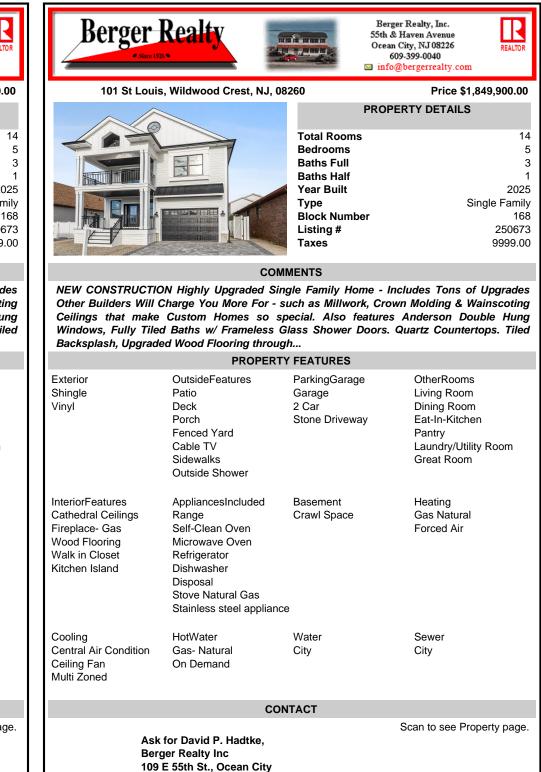

Other Builders Will Charge You More For - such as Millwork, Crown Molding & Wainscoting Ceilings that make Custom Homes so special. Also features Anderson Double Hung Windows, Fully Tiled Baths w/ Frameless Glass Shower Doors. Quartz Countertops. Tiled Backsplash, Upgraded Wood Flooring through...

|                                                                                                               | PROPERT                                                                                                                                                      | Y FEATURES                                         |                                                                                                            |
|---------------------------------------------------------------------------------------------------------------|--------------------------------------------------------------------------------------------------------------------------------------------------------------|----------------------------------------------------|------------------------------------------------------------------------------------------------------------|
| Exterior<br>Shingle<br>Vinyl                                                                                  | OutsideFeatures<br>Patio<br>Deck<br>Porch<br>Fenced Yard<br>Cable TV<br>Sidewalks<br>Outside Shower                                                          | ParkingGarage<br>Garage<br>2 Car<br>Stone Driveway | OtherRooms<br>Living Room<br>Dining Room<br>Eat-In-Kitchen<br>Pantry<br>Laundry/Utility Room<br>Great Room |
| InteriorFeatures<br>Cathedral Ceilings<br>Fireplace- Gas<br>Wood Flooring<br>Walk in Closet<br>Kitchen Island | AppliancesIncluded<br>Range<br>Self-Clean Oven<br>Microwave Oven<br>Refrigerator<br>Dishwasher<br>Disposal<br>Stove Natural Gas<br>Stainless steel appliance | Basement<br>Crawl Space                            | Heating<br>Gas Natural<br>Forced Air                                                                       |
| Cooling<br>Central Air Condition<br>Ceiling Fan<br>Multi Zoned                                                | HotWater<br>Gas- Natural<br>On Demand                                                                                                                        | Water<br>City                                      | Sewer<br>City                                                                                              |
| CONTACT                                                                                                       |                                                                                                                                                              |                                                    |                                                                                                            |
|                                                                                                               |                                                                                                                                                              |                                                    | Scan to see Property page.                                                                                 |