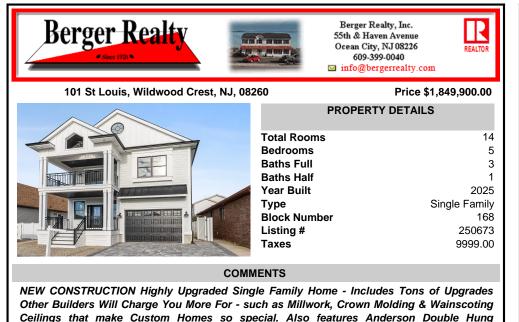

Other Builders Will Charge You More For - such as Millwork, Crown Molding & Wainscoting Ceilings that make Custom Homes so special. Also features Anderson Double Hung Windows, Fully Tiled Baths w/ Frameless Glass Shower Doors. Quartz Countertops. Tiled Backsplash, Upgraded Wood Flooring through...