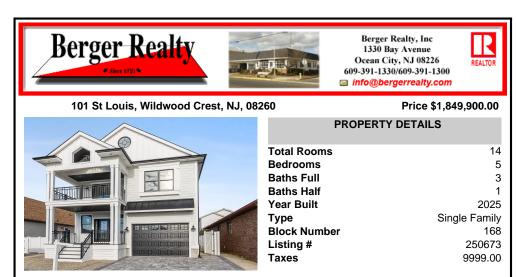

Ask for Carol Cawley Berger Realty Inc 1330 Bay Avenue, Ocean City Call: 609-760-3809

Listing #

Taxes

COMMENTS

NEW CONSTRUCTION Highly Upgraded Single Family Home - Includes Tons of Upgrades

Other Builders Will Charge You More For - such as Millwork, Crown Molding & Wainscoting

Ceilings that make Custom Homes so special. Also features Anderson Double Hung

Windows, Fully Tiled Baths w/ Frameless Glass Shower Doors. Quartz Countertops. Tiled

250673

9999.00

| Backsplash, Upgrad                                                                                            | ed Wood Flooring throu                                                                                                                                      | gh                                                 |                                                                                                            |
|---------------------------------------------------------------------------------------------------------------|-------------------------------------------------------------------------------------------------------------------------------------------------------------|----------------------------------------------------|------------------------------------------------------------------------------------------------------------|
|                                                                                                               | PROPERT                                                                                                                                                     | TY FEATURES                                        |                                                                                                            |
| Exterior<br>Shingle<br>Vinyl                                                                                  | OutsideFeatures<br>Patio<br>Deck<br>Porch<br>Fenced Yard<br>Cable TV<br>Sidewalks<br>Outside Shower                                                         | ParkingGarage<br>Garage<br>2 Car<br>Stone Driveway | OtherRooms<br>Living Room<br>Dining Room<br>Eat-In-Kitchen<br>Pantry<br>Laundry/Utility Room<br>Great Room |
| InteriorFeatures<br>Cathedral Ceilings<br>Fireplace- Gas<br>Wood Flooring<br>Walk in Closet<br>Kitchen Island | AppliancesIncluded<br>Range<br>Self-Clean Oven<br>Microwave Oven<br>Refrigerator<br>Dishwasher<br>Disposal<br>Stove Natural Gas<br>Stainless steel appliand | Basement<br>Crawl Space                            | Heating<br>Gas Natural<br>Forced Air                                                                       |
| Cooling<br>Central Air Condition<br>Ceiling Fan<br>Multi Zoned                                                | HotWater<br>Gas- Natural<br>On Demand                                                                                                                       | Water<br>City                                      | Sewer<br>City                                                                                              |
|                                                                                                               | CO                                                                                                                                                          | NTACT                                              |                                                                                                            |
| Ask for Carol Cawley<br>Berger Realty Inc<br>1330 Bay Avenue, Ocean City                                      |                                                                                                                                                             |                                                    | Scan to see Property page.                                                                                 |