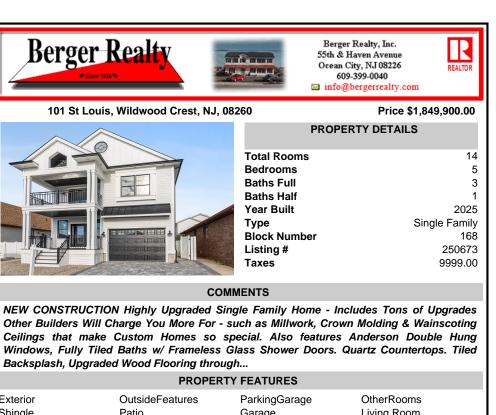

Other Builders Will Charge You More For - such as Millwork, Crown Molding & Wainscoting Ceilings that make Custom Homes so special. Also features Anderson Double Hung Windows, Fully Tiled Baths w/ Frameless Glass Shower Doors. Quartz Countertops. Tiled Backsplash, Upgraded Wood Flooring through...

| PROPERTY FEATURES                                                                                             |                                                                                                                                                            |                                                    |                                                                                                            |  |  |  |
|---------------------------------------------------------------------------------------------------------------|------------------------------------------------------------------------------------------------------------------------------------------------------------|----------------------------------------------------|------------------------------------------------------------------------------------------------------------|--|--|--|
| Exterior<br>Shingle<br>Vinyl                                                                                  | OutsideFeatures<br>Patio<br>Deck<br>Porch<br>Fenced Yard<br>Cable TV<br>Sidewalks<br>Outside Shower                                                        | ParkingGarage<br>Garage<br>2 Car<br>Stone Driveway | OtherRooms<br>Living Room<br>Dining Room<br>Eat-In-Kitchen<br>Pantry<br>Laundry/Utility Room<br>Great Room |  |  |  |
| InteriorFeatures<br>Cathedral Ceilings<br>Fireplace- Gas<br>Wood Flooring<br>Walk in Closet<br>Kitchen Island | AppliancesIncluded<br>Range<br>Self-Clean Oven<br>Microwave Oven<br>Refrigerator<br>Dishwasher<br>Disposal<br>Stove Natural Gas<br>Stainless steel applian | Basement<br>Crawl Space                            | Heating<br>Gas Natural<br>Forced Air                                                                       |  |  |  |
| Cooling<br>Central Air Condition<br>Ceiling Fan<br>Multi Zoned                                                | HotWater<br>Gas- Natural<br>On Demand                                                                                                                      | Water<br>City                                      | Sewer<br>City                                                                                              |  |  |  |
| CONTACT                                                                                                       |                                                                                                                                                            |                                                    |                                                                                                            |  |  |  |
|                                                                                                               |                                                                                                                                                            |                                                    |                                                                                                            |  |  |  |