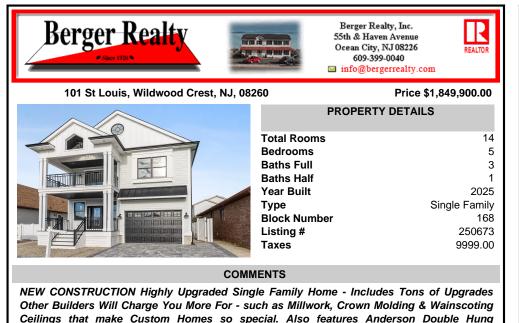

Other Builders Will Charge You More For - such as Millwork, Crown Molding & Wainscoting Ceilings that make Custom Homes so special. Also features Anderson Double Hung Windows, Fully Tiled Baths w/ Frameless Glass Shower Doors. Quartz Countertops. Tiled Backsplash, Upgraded Wood Flooring through...