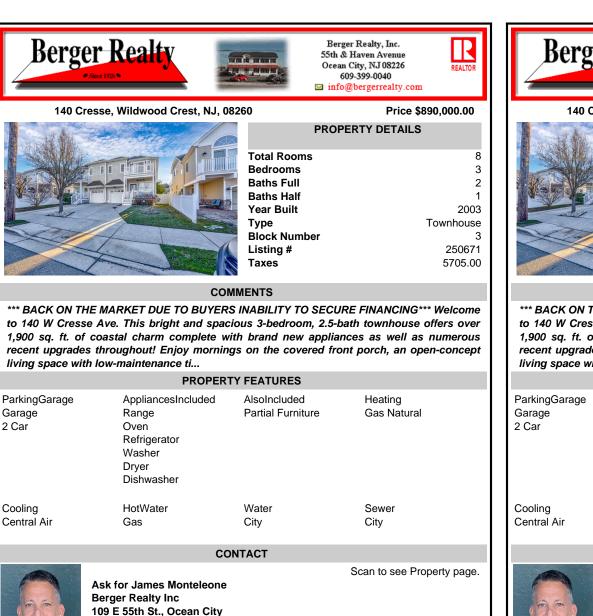

Call:

Email to: jfm@bergerrealty.com

Berger Realty, Inc. **Berger Realty** 55th & Haven Avenue and the second Ocean City, NJ 08226 10 . 10 100 609-399-0040 info@bergerrealty.com Price \$890,000.00 140 Cresse, Wildwood Crest, NJ, 08260 **PROPERTY DETAILS Total Rooms** 8 Bedrooms 3 **Baths Full** 2 **Baths Half** 1 Year Built 2003 Type Townhouse **Block Number** 3 Listing # 250671 5705.00 Taxes COMMENTS \*\*\* BACK ON THE MARKET DUE TO BUYERS INABILITY TO SECURE FINANCING\*\*\* Welcome to 140 W Cresse Ave. This bright and spacious 3-bedroom. 2.5-bath townhouse offers over 1,900 sq. ft. of coastal charm complete with brand new appliances as well as numerous recent upgrades throughout! Enjoy mornings on the covered front porch, an open-concept living space with low-maintenance ti... PROPERTY FEATURES AppliancesIncluded AlsoIncluded Heating Partial Furniture Gas Natural Range Oven Refrigerator Washer Dryer Dishwasher HotWater Water Sewer City Gas City CONTACT Scan to see Property page. Ask for James Monteleone **Berger Realty Inc** 109 E 55th St., Ocean City Call: Email to: jfm@bergerrealty.com