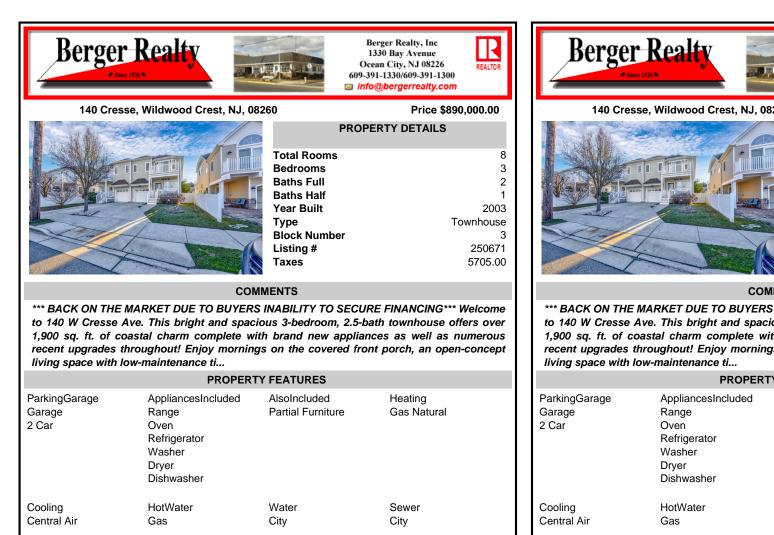

## COMMENTS

\*\*\* BACK ON THE MARKET DUE TO BUYERS INABILITY TO SECURE FINANCING\*\*\* Welcome to 140 W Cresse Ave. This bright and spacious 3-bedroom, 2.5-bath townhouse offers over 1,900 sq. ft. of coastal charm complete with brand new appliances as well as numerous recent upgrades throughout! Enjoy mornings on the covered front porch, an open-concept