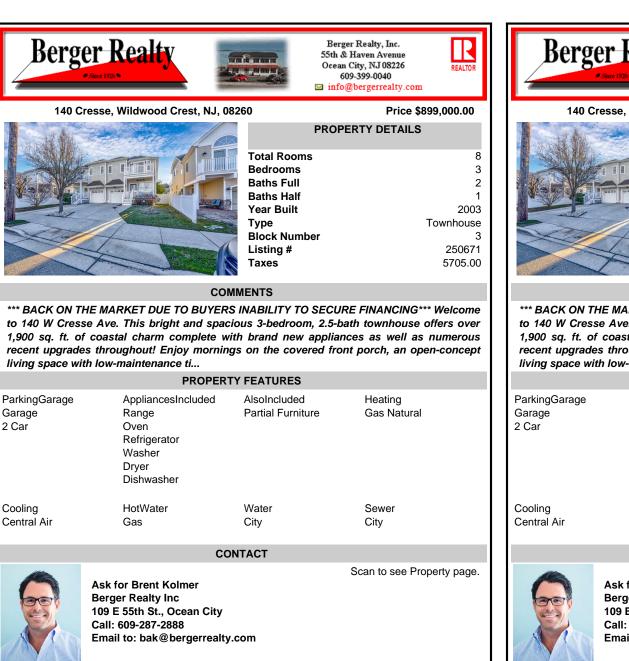

Berger Realty, Inc. **Berger Realty** 55th & Haven Avenue and the second Ocean City, NJ 08226 10 . 10 100 609-399-0040 info@bergerrealty.com Price \$899,000.00 140 Cresse, Wildwood Crest, NJ, 08260 **PROPERTY DETAILS Total Rooms** 8 Bedrooms 3 **Baths Full** 2 **Baths Half** 1 Year Built 2003 Type Townhouse **Block Number** 3 Listing # 250671 5705.00 Taxes COMMENTS \*\*\* BACK ON THE MARKET DUE TO BUYERS INABILITY TO SECURE FINANCING\*\*\* Welcome to 140 W Cresse Ave. This bright and spacious 3-bedroom. 2.5-bath townhouse offers over 1,900 sq. ft. of coastal charm complete with brand new appliances as well as numerous recent upgrades throughout! Enjoy mornings on the covered front porch, an open-concept living space with low-maintenance ti... PROPERTY FEATURES AppliancesIncluded AlsoIncluded Heating Gas Natural Range Partial Furniture Oven Refrigerator Washer Dryer Dishwasher HotWater Water Sewer City Gas City CONTACT Scan to see Property page. Ask for Brent Kolmer **Berger Realty Inc** 109 E 55th St., Ocean City Call: 609-287-2888 Email to: bak@bergerrealty.com