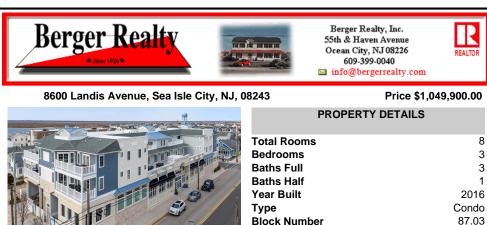

| PROPERTY DETAILS |                                                                                                        |
|------------------|--------------------------------------------------------------------------------------------------------|
| Total Rooms      | 8                                                                                                      |
| Bedrooms         | 3                                                                                                      |
| Baths Full       | 3                                                                                                      |
| Baths Half       | 1                                                                                                      |
| Year Built       | 2016                                                                                                   |
| Туре             | Condo                                                                                                  |
| Block Number     | 87.03                                                                                                  |
| Listing #        | 250652                                                                                                 |
| Taxes            | 7000.00                                                                                                |
|                  | Total Rooms<br>Bedrooms<br>Baths Full<br>Baths Half<br>Year Built<br>Type<br>Block Number<br>Listing # |