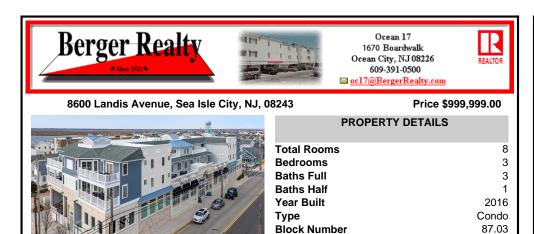

250652

7000.00

8

3 3

1

2016

Condo

87.03

## COMMENTS

Welcome to The Dunes in highly sought-after Townsend Inlet! Hitting the market for the first time, this second-floor corner unit offers breathtaking OCEAN and BAY views with some of the most spectacular sunsets you'll ever see. Spanning 1,477 square feet, this sun-drenched, south-facing condo features an open floor plan with 3 bedrooms and 3.5 baths, designed for effortl...