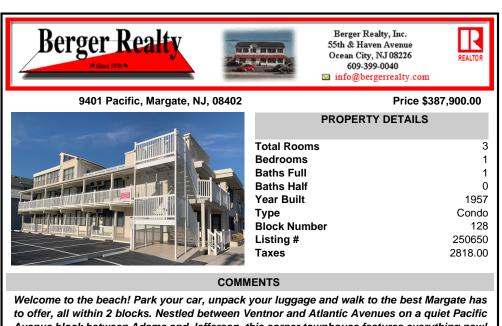

to offer, all within 2 blocks. Nestled between Ventnor and Atlantic Avenues on a quiet Pacific Avenue block between Adams and Jefferson, this corner townhouse features everything new! The complete remodel, finished in February 2025, has transformed this condo into a sleek interior spa...