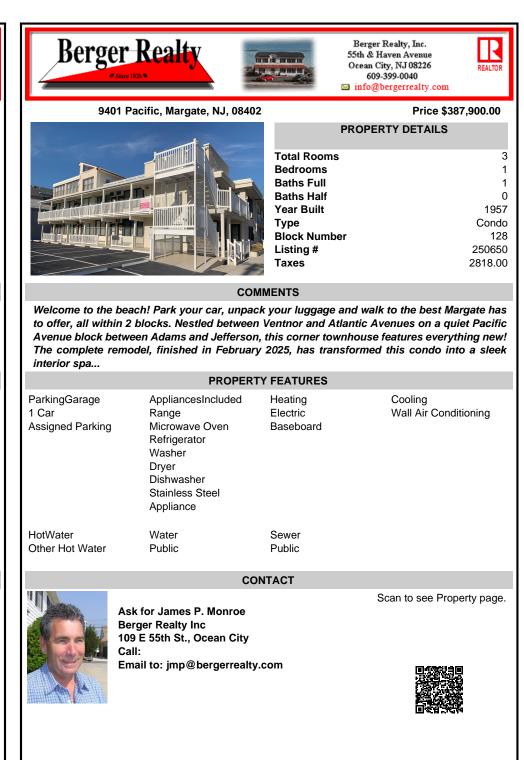

to offer, all within 2 blocks. Nestled between Ventnor and Atlantic Avenues on a quiet Pacific Avenue block between Adams and Jefferson, this corner townhouse features everything new! The complete remodel, finished in February 2025, has transformed this condo into a sleek interior spa...