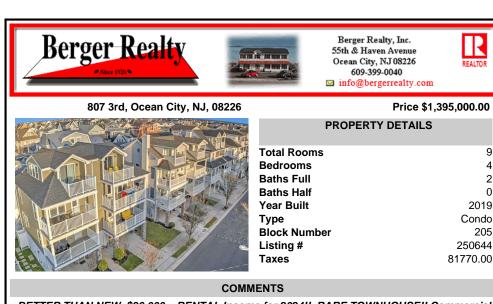

BETTER THAN NEW..\$86,000 + RENTAL Income for 2024!!. RARE TOWNHOUSE!! Commercial elevator!! Come check out this beauty! This newer construction townhouse was built in 2018 and has 4 BR and 2 Bathrooms and 3 decks. This gem has a master suite (1 BR and 1 full bathroom) on the top floor with its own mini-split AC/heat unit provides the perfect temperature at all times and h...