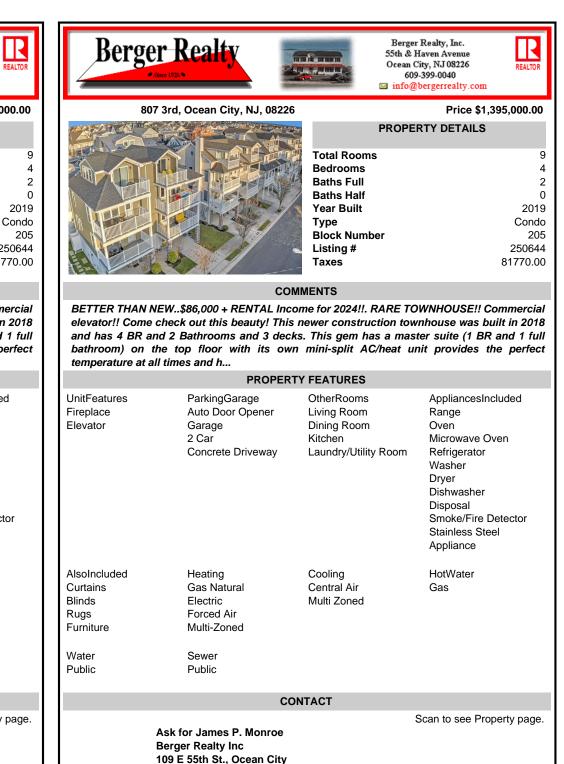

BETTER THAN NEW..\$86,000 + RENTAL Income for 2024!!. RARE TOWNHOUSE!! Commercial elevator!! Come check out this beauty! This newer construction townhouse was built in 2018 and has 4 BR and 2 Bathrooms and 3 decks. This gem has a master suite (1 BR and 1 full bathroom) on the top floor with its own mini-split AC/heat unit provides the perfect temperature at all times and h...