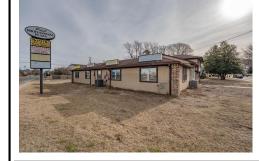

## COMMENTS

Exceptional commercial property in a prime location! Situated on a highly visible corner lot with over 36,000+- cars passing daily, this property offers approximately 3,500 sq. ft. of flexible space in the heart of Somers Point\'s General Business (GB) zone. The ground floor features an open layout that can be divided into separate offices, with two entrances, plus a rear...

### 98 New, Somers Point, NJ, 08244

Price \$799,900.00

| PROFESSIONAL<br>PROFESSIONAL<br>PROFESSIONAL<br>PROFESSIONAL |       | S. D. Exe | iune Mine  |                  |
|--------------------------------------------------------------|-------|-----------|------------|------------------|
| -                                                            | - int |           |            |                  |
|                                                              |       |           | - <u> </u> | Selven y produce |
|                                                              |       |           |            |                  |
| States -                                                     |       |           |            |                  |