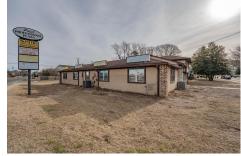

# **COMMENTS**

Exceptional commercial property in a prime location! Situated on a highly visible corner lot with over 36,000+- cars passing daily, this property offers approximately 3,500 sq. ft. of flexible space in the heart of Somers Point\'s General Business (GB) zone. The ground floor features an open layout that can be divided into separate offices, with two entrances, plus a rear...

# COMMENTS

Exceptional commercial property in a prime location! Situated on a highly visible corner lot with over 36,000+- cars passing daily, this property offers approximately 3,500 sq. ft. of flexible space in the heart of Somers Point\'s General Business (GB) zone. The ground floor features an open layout that can be divided into separate offices, with two entrances, plus a rear...