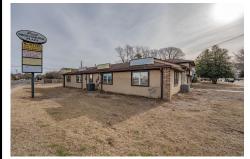

# **COMMENTS**

Exceptional commercial property in a prime location! Situated on a highly visible corner lot with over 36,000+- cars passing daily, this property offers approximately 3,500 sq. ft. of flexible space in the heart of Somers Point\'s General Business (GB) zone. The ground floor features an open layout that can be divided into separate offices, with two entrances, plus a rear...

# COMMENTS

Exceptional commercial property in a prime location! Situated on a highly visible corner lot with over 36,000+- cars passing daily, this property offers approximately 3,500 sq. ft. of flexible space in the heart of Somers Point\'s General Business (GB) zone. The ground floor features an open layout that can be divided into separate offices, with two entrances, plus a rear...