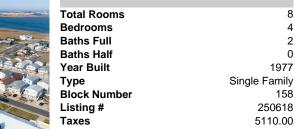

#### Price \$769,900.00

8

4

2

0

1977

158

250618

5110.00

Single Family

| PROPERTY DETAILS                                                                                                   |
|--------------------------------------------------------------------------------------------------------------------|
| Total Rooms<br>Bedrooms<br>Baths Full<br>Baths Half<br>Year Built<br>Type Si<br>Block Number<br>Listing #<br>Taxes |