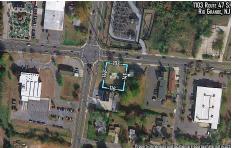

1103 Route 47, Rio Grande, NJ, 08242

PROPERTY DETAILS

## COMMENTS

Extremely high visibly Town Business Lot. The property is near the Cape May County bike trail, Downtown Rio Grande, Close Proximity to the Wildwoods and Cape May. Town Business zoning allows for a mix of commercial uses and apartments above commercial space....