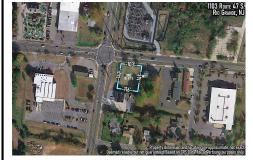

Berger Realty, Inc. 3160 Asbury Avenue Ocean City, NJ 08226 1-877-237-4371/609-399-0076 info@bergerrealty.com

250600

1429.00

1103 Route 47, Rio Grande, NJ, 08242

Price \$119,900.00

## **COMMENTS**

Listing #

Taxes

Extremely high visibly Town Business Lot. The property is near the Cape May County bike trail, Downtown Rio Grande, Close Proximity to the Wildwoods and Cape May. Town Business zoning allows for a mix of commercial uses and apartments above commercial space....