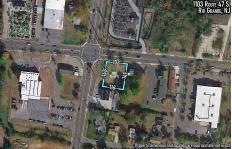

0

1103 Route 47, Rio Grande, NJ, 08242

Price \$119,900.00

## COMMENTS

Extremely high visibly Town Business Lot. The property is near the Cape May County bike trail, Downtown Rio Grande, Close Proximity to the Wildwoods and Cape May. Town Business zoning allows for a mix of commercial uses and apartments above commercial space....