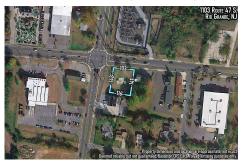

## **COMMENTS**

Taxes

Extremely high visibly Town Business Lot. The property is near the Cape May County bike trail, Downtown Rio Grande, Close Proximity to the Wildwoods and Cape May. Town Business zoning allows for a mix of commercial uses and apartments above commercial space....

## COMMENTS

Extremely high visibly Town Business Lot. The property is near the Cape May County bike trail, Downtown Rio Grande, Close Proximity to the Wildwoods and Cape May. Town Business zoning allows for a mix of commercial uses and apartments above commercial space....