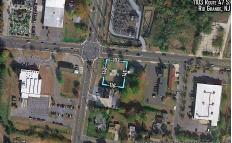

Price \$119,900.00

1103 Route 47, Rio Grande, NJ, 08242

\_\_\_\_\_

# COMMENTS

Extremely high visibly Town Business Lot. The property is near the Cape May County bike trail, Downtown Rio Grande, Close Proximity to the Wildwoods and Cape May. Town Business zoning allows for a mix of commercial uses and apartments above commercial space....