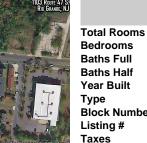

# PROPERTY DETAILS Total Rooms Bedrooms 0 Baths Full 0 Baths Half 0 Year Built Type Commercial Vacant Lot Block Number 1441 Listing # 250600

# PROPERTY DETAILS

Year Built
Type Commercial Vacant Lot
Block Number 1441
Listing # 250600
Taxes 1429.00