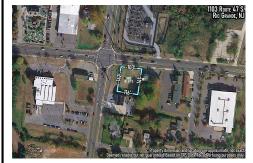

Berger Realty, Inc. 55th & Haven Avenue Ocean City, NJ 08226 609-399-0040

1429.00

info@bergerrealty.com

1103 Route 47, Rio Grande, NJ, 08242

## **COMMENTS**

Taxes

Extremely high visibly Town Business Lot. The property is near the Cape May County bike trail, Downtown Rio Grande, Close Proximity to the Wildwoods and Cape May. Town Business zoning allows for a mix of commercial uses and apartments above commercial space....

Price \$119,900.00

1103 Route 47, Rio Grande, NJ, 08242

## COMMENTS

Extremely high visibly Town Business Lot. The property is near the Cape May County bike trail, Downtown Rio Grande, Close Proximity to the Wildwoods and Cape May. Town Business zoning allows for a mix of commercial uses and apartments above commercial space....