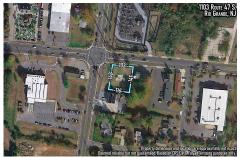

Berger Realty, Inc. 55th & Haven Avenue Ocean City, NJ 08226 609-399-0040

1429.00

info@bergerrealty.com

1103 Route 47, Rio Grande, NJ, 08242

## **COMMENTS**

Taxes

Extremely high visibly Town Business Lot. The property is near the Cape May County bike trail, Downtown Rio Grande, Close Proximity to the Wildwoods and Cape May. Town Business zoning allows for a mix of commercial uses and apartments above commercial space....

Price \$119,900.00

1103 Route 47, Rio Grande, NJ, 08242

## COMMENTS

Extremely high visibly Town Business Lot. The property is near the Cape May County bike trail, Downtown Rio Grande, Close Proximity to the Wildwoods and Cape May. Town Business zoning allows for a mix of commercial uses and apartments above commercial space....