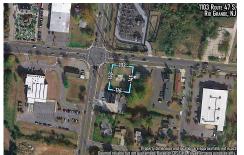

Price \$119,900.00

1103 Route 47, Rio Grande, NJ, 08242

PROPERTY DETAILS

## COMMENTS

Extremely high visibly Town Business Lot. The property is near the Cape May County bike trail, Downtown Rio Grande, Close Proximity to the Wildwoods and Cape May. Town Business zoning allows for a mix of commercial uses and apartments above commercial space....