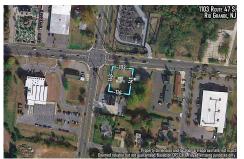

1103 Route 47, Rio Grande, NJ, 08242

Price \$119,900.00

# Total Rooms Bedrooms Baths Full Baths Half

PROPERTY DETAILS

Year Built

Type Commercial Vacant Lot
Block Number 1441
Listing # 250600
Taxes 1429.00

# COMMENTS

Extremely high visibly Town Business Lot. The property is near the Cape May County bike trail, Downtown Rio Grande, Close Proximity to the Wildwoods and Cape May. Town Business zoning allows for a mix of commercial uses and apartments above commercial space....