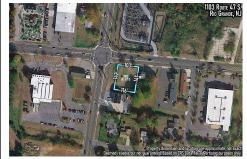

Berger Realty, Inc. 3160 Asbury Avenue Ocean City, NJ 08226 1-877-237-4371/609-399-0076 info@bergerrealty.com

1429.00

1103 Route 47, Rio Grande, NJ, 08242

Price \$119,900.00

# PROPERTY DETAILS Total Rooms Bedrooms 0 Baths Full 0 Baths Half 0 Year Built Type Commercial Vacant Lot Block Number 1441 Listing # 250600

# **COMMENTS**

Taxes

Extremely high visibly Town Business Lot. The property is near the Cape May County bike trail, Downtown Rio Grande, Close Proximity to the Wildwoods and Cape May. Town Business zoning allows for a mix of commercial uses and apartments above commercial space....