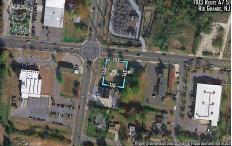

0

1441

250600

1429.00

1103 Route 47, Rio Grande, NJ, 08242

Price \$119,900.00

Commercial Vacant Lot

## COMMENTS

Extremely high visibly Town Business Lot. The property is near the Cape May County bike trail, Downtown Rio Grande, Close Proximity to the Wildwoods and Cape May. Town Business zoning allows for a mix of commercial uses and apartments above commercial space....