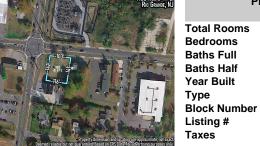

PROPERTY DETAILS

| 1103 Rome 47 S.<br>Rio Baavae, NJ                | Pi                                                                                                              |
|--------------------------------------------------|-----------------------------------------------------------------------------------------------------------------|
| Build of the | Total Rooms<br>Bedrooms<br>Baths Full<br>Baths Half<br>Year Built<br>Type<br>Block Number<br>Listing #<br>Taxes |