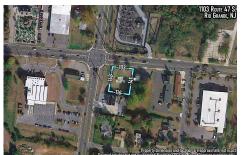

Price \$119,900.00

1103 Route 47, Rio Grande, NJ, 08242

PROPERTY DETAILS

## COMMENTS

Extremely high visibly Town Business Lot. The property is near the Cape May County bike trail, Downtown Rio Grande, Close Proximity to the Wildwoods and Cape May. Town Business zoning allows for a mix of commercial uses and apartments above commercial space....