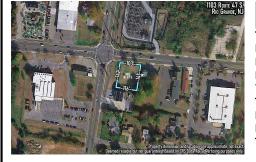

### COMMENTS

Extremely high visibly Town Business Lot. The property is near the Cape May County bike trail, Downtown Rio Grande, Close Proximity to the Wildwoods and Cape May. Town Business zoning allows for a mix of commercial uses and apartments above commercial space....

## 1103 Route 47, Rio Grande, NJ, 08242