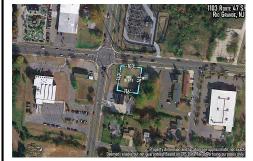

### **COMMENTS**

Listing #

Taxes

Extremely high visibly Town Business Lot. The property is near the Cape May County bike trail, Downtown Rio Grande, Close Proximity to the Wildwoods and Cape May. Town Business zoning allows for a mix of commercial uses and apartments above commercial space....

## COMMENTS

Extremely high visibly Town Business Lot. The property is near the Cape May County bike trail, Downtown Rio Grande, Close Proximity to the Wildwoods and Cape May. Town Business zoning allows for a mix of commercial uses and apartments above commercial space....