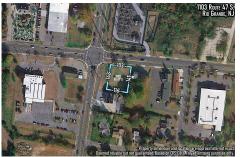

250600

1429.00

1103 Route 47, Rio Grande, NJ, 08242

Price \$119,900.00
PROPERTY DETAILS

## Total Rooms Bedrooms 0 Baths Full 0 Baths Half 0 Year Built Type Commercial Vacant Lot Block Number 1441

## COMMENTS

Listing #

**Taxes** 

Extremely high visibly Town Business Lot. The property is near the Cape May County bike trail, Downtown Rio Grande, Close Proximity to the Wildwoods and Cape May. Town Business zoning allows for a mix of commercial uses and apartments above commercial space....