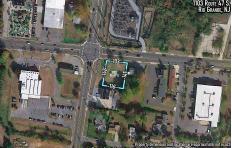

1429.00

1103 Route 47, Rio Grande, NJ, 08242

Price \$119,900.00

# COMMENTS

**Taxes** 

Extremely high visibly Town Business Lot. The property is near the Cape May County bike trail, Downtown Rio Grande, Close Proximity to the Wildwoods and Cape May. Town Business zoning allows for a mix of commercial uses and apartments above commercial space....