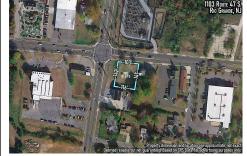

Berger Realty, Inc. 3160 Asbury Avenue Ocean City, NJ 08226 1-877-237-4371/609-399-0076 info@bergerrealty.com

1429.00

1103 Route 47, Rio Grande, NJ, 08242

Price \$119,900.00

## **COMMENTS**

Taxes

Extremely high visibly Town Business Lot. The property is near the Cape May County bike trail, Downtown Rio Grande, Close Proximity to the Wildwoods and Cape May. Town Business zoning allows for a mix of commercial uses and apartments above commercial space....