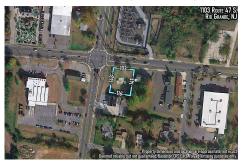

PROPERTY DETAILS

0

1103 Route 47, Rio Grande, NJ, 08242

Price \$119,900.00

## COMMENTS

Extremely high visibly Town Business Lot. The property is near the Cape May County bike trail, Downtown Rio Grande, Close Proximity to the Wildwoods and Cape May. Town Business zoning allows for a mix of commercial uses and apartments above commercial space....