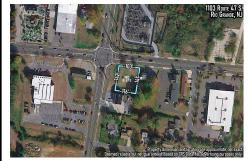

Ocean 17 1670 Boardwalk Ocean City, NJ 08226 609-391-0500

1429.00

oc17@BergerRealty.com

1103 Route 47, Rio Grande, NJ, 08242

## **COMMENTS**

Taxes

Extremely high visibly Town Business Lot. The property is near the Cape May County bike trail, Downtown Rio Grande, Close Proximity to the Wildwoods and Cape May. Town Business zoning allows for a mix of commercial uses and apartments above commercial space....