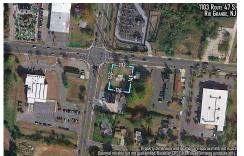

Price \$119,900.00

1103 Route 47, Rio Grande, NJ, 08242

## COMMENTS

Extremely high visibly Town Business Lot. The property is near the Cape May County bike trail, Downtown Rio Grande, Close Proximity to the Wildwoods and Cape May. Town Business zoning allows for a mix of commercial uses and apartments above commercial space....