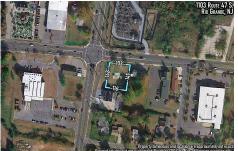

PROPERTY DETAILS

1103 Route 47, Rio Grande, NJ, 08242

Price \$119,900.00

## COMMENTS

Extremely high visibly Town Business Lot. The property is near the Cape May County bike trail, Downtown Rio Grande, Close Proximity to the Wildwoods and Cape May. Town Business zoning allows for a mix of commercial uses and apartments above commercial space....