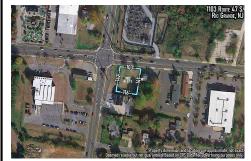

## **COMMENTS**

Taxes

Extremely high visibly Town Business Lot. The property is near the Cape May County bike trail, Downtown Rio Grande, Close Proximity to the Wildwoods and Cape May. Town Business zoning allows for a mix of commercial uses and apartments above commercial space....

Price \$119,900.00

1103 Route 47, Rio Grande, NJ, 08242