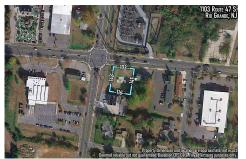

## COMMENTS

Extremely high visibly Town Business Lot. The property is near the Cape May County bike trail, Downtown Rio Grande, Close Proximity to the Wildwoods and Cape May. Town Business zoning allows for a mix of commercial uses and apartments above commercial space....