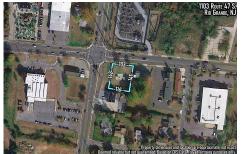

Price \$119,900.00

1103 Route 47, Rio Grande, NJ, 08242

# COMMENTS

Extremely high visibly Town Business Lot. The property is near the Cape May County bike trail, Downtown Rio Grande, Close Proximity to the Wildwoods and Cape May. Town Business zoning allows for a mix of commercial uses and apartments above commercial space....