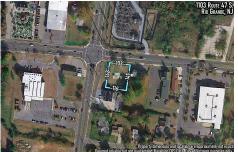

250600

1429.00

1103 Route 47, Rio Grande, NJ, 08242

PROPERTY DETAILS

Price \$119,900.00

**Total Rooms Bedrooms Baths Full Baths Half** Year Built Type Commercial Vacant Lot **Block Number** 1441

COMMENTS

Listing #

**Taxes** 

Extremely high visibly Town Business Lot. The property is near the Cape May County bike trail, Downtown Rio Grande, Close Proximity to the Wildwoods and Cape May. Town Business zoning allows for a mix of commercial uses and apartments above commercial space....