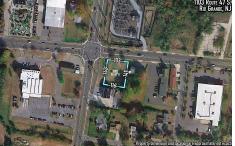

1103 Route 47, Rio Grande, NJ, 08242

## COMMENTS

Extremely high visibly Town Business Lot. The property is near the Cape May County bike trail, Downtown Rio Grande, Close Proximity to the Wildwoods and Cape May. Town Business zoning allows for a mix of commercial uses and apartments above commercial space....