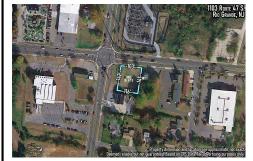

Berger Realty, Inc. 55th & Haven Avenue Ocean City, NJ 08226 609-399-0040

250600

1429.00

info@bergerrealty.com

1103 Route 47, Rio Grande, NJ, 08242

## **COMMENTS**

Listing #

Taxes

Extremely high visibly Town Business Lot. The property is near the Cape May County bike trail, Downtown Rio Grande, Close Proximity to the Wildwoods and Cape May. Town Business zoning allows for a mix of commercial uses and apartments above commercial space....