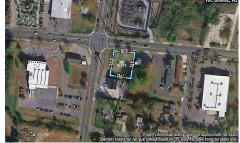

# Price \$119,900.00

| 1103 Route 47 S.<br>Rio Genne, NJ                                                                                                              | PROPERTY DETAILS                          |
|------------------------------------------------------------------------------------------------------------------------------------------------|-------------------------------------------|
|                                                                                                                                                | Total Rooms 0                             |
|                                                                                                                                                | Baths Full 0                              |
|                                                                                                                                                | Baths Half 0<br>Year Built                |
|                                                                                                                                                | TypeCommercial Vacant LotBlock Number1441 |
| Marchine 1997 Balling and The                                                                                                                  | Listing # 250600                          |
| Paperty dimension and libration are expressioned in each<br>Deemed reliable but not guaranced: Biosol on DPS CBD For Adder tang purposes only- | <b>Taxes</b> 1429.00                      |