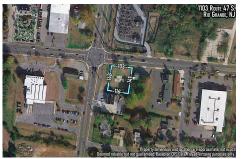

1429.00

Price \$119,900.00

1103 Route 47, Rio Grande, NJ, 08242

PROPERTY DETAILS

| Total Rooms  |                       |
|--------------|-----------------------|
| Bedrooms     | 0                     |
| Baths Full   | 0                     |
| Baths Half   | 0                     |
| Year Built   |                       |
| Туре         | Commercial Vacant Lot |
| Block Number | 1441                  |
| Listing #    | 250600                |

# COMMENTS

**Taxes** 

Extremely high visibly Town Business Lot. The property is near the Cape May County bike trail, Downtown Rio Grande, Close Proximity to the Wildwoods and Cape May. Town Business zoning allows for a mix of commercial uses and apartments above commercial space....