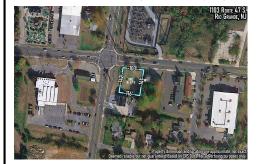

Berger Realty, Inc 1330 Bay Avenue Ocean City, NJ 08226 609-391-1330/609-391-1300 info@bergerrealty.com

250600

1429.00

1103 Route 47, Rio Grande, NJ, 08242

Price \$119,900.00

## **COMMENTS**

Listing #

Taxes

Extremely high visibly Town Business Lot. The property is near the Cape May County bike trail, Downtown Rio Grande, Close Proximity to the Wildwoods and Cape May. Town Business zoning allows for a mix of commercial uses and apartments above commercial space....