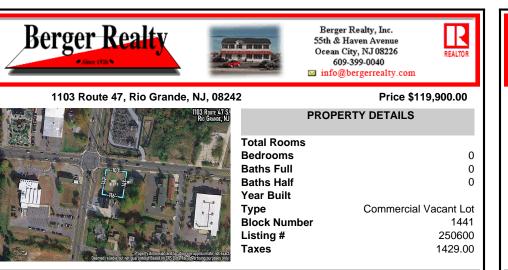

## **Block Number** 1441 Listing # 250600 Taxes 1429.00 COMMENTS Extremely high visibly Town Business Lot. The property is near the Cape May County bike

trail, Downtown Rio Grande, Close Proximity to the Wildwoods and Cape May. Town Business zoning allows for a mix of commercial uses and apartments above commercial space....