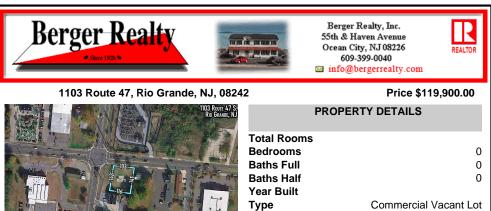

## **Block Number** 1441 Listing # 250600 Taxes 1429.00 COMMENTS Extremely high visibly Town Business Lot. The property is near the Cape May County bike

trail, Downtown Rio Grande, Close Proximity to the Wildwoods and Cape May. Town Business zoning allows for a mix of commercial uses and apartments above commercial space....