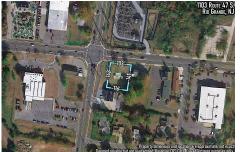

PROPERTY DETAILS

1103 Route 47, Rio Grande, NJ, 08242

Price \$119,900.00

## COMMENTS

Extremely high visibly Town Business Lot. The property is near the Cape May County bike trail, Downtown Rio Grande, Close Proximity to the Wildwoods and Cape May. Town Business zoning allows for a mix of commercial uses and apartments above commercial space....