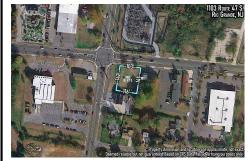

## **COMMENTS**

Taxes

Extremely high visibly Town Business Lot. The property is near the Cape May County bike trail, Downtown Rio Grande, Close Proximity to the Wildwoods and Cape May. Town Business zoning allows for a mix of commercial uses and apartments above commercial space....

## COMMENTS

Extremely high visibly Town Business Lot. The property is near the Cape May County bike trail, Downtown Rio Grande, Close Proximity to the Wildwoods and Cape May. Town Business zoning allows for a mix of commercial uses and apartments above commercial space....