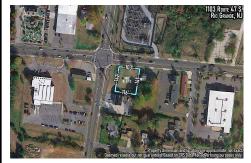

# **COMMENTS**

Taxes

Extremely high visibly Town Business Lot. The property is near the Cape May County bike trail, Downtown Rio Grande, Close Proximity to the Wildwoods and Cape May. Town Business zoning allows for a mix of commercial uses and apartments above commercial space....

Price \$119,900.00

1103 Route 47, Rio Grande, NJ, 08242

# PROPERTY DETAILS

**Total Rooms Bedrooms Baths Full Baths Half** Year Built

Type Commercial Vacant Lot **Block Number** 1441 Listing # 250600 **Taxes** 1429.00

# COMMENTS

Extremely high visibly Town Business Lot. The property is near the Cape May County bike trail, Downtown Rio Grande, Close Proximity to the Wildwoods and Cape May. Town Business zoning allows for a mix of commercial uses and apartments above commercial space....