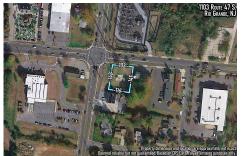

# **COMMENTS**

Taxes

Extremely high visibly Town Business Lot. The property is near the Cape May County bike trail, Downtown Rio Grande, Close Proximity to the Wildwoods and Cape May. Town Business zoning allows for a mix of commercial uses and apartments above commercial space....

Price \$119,900.00

1103 Route 47, Rio Grande, NJ, 08242

# PROPERTY DETAILS

**Total Rooms Bedrooms Baths Full Baths Half** Year Built

Type Commercial Vacant Lot **Block Number** 1441 Listing # 250600 **Taxes** 1429.00

# COMMENTS

Extremely high visibly Town Business Lot. The property is near the Cape May County bike trail, Downtown Rio Grande, Close Proximity to the Wildwoods and Cape May. Town Business zoning allows for a mix of commercial uses and apartments above commercial space....